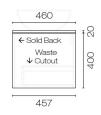

TapholeNone (can be drilled onsite)Cabinet MaterialAmerican Oak Veneer

Vanity Top Material Oak Veneer

**Cabinet Internal Colour** From 1st April 2023 when ordering any New Zealand

made Progetto vanity, the internal cabinet, drawer runners and waste cut-outs will be Anthracite in colour.

installer using standard holesaw

**Other Information** Suits basin mounted above right drawers

Scan to View Product Online