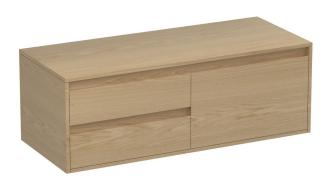

## Stanza Legno 1200 3 Drawer Vanity Right

Code: STL120.S3R

Progetto **Brand** Designer Plumbline Origin New Zealand Installation Wall Hung Width (mm) 1200 Depth (mm) 460 Height (mm) 420 7 Years Warranty

installer using standard holesaw

**Other Information** Suits basin mounted above right drawers

Scan to View Product Online