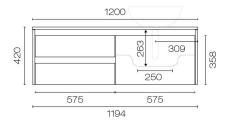

## Stanza Legno 1200 3 Drawer Vanity Right

Code: STL120.S3R

Progetto **Brand** Designer Plumbline Origin New Zealand Installation Wall Hung Width (mm) 1200 Depth (mm) 460 Height (mm) 420 7 Years Warranty