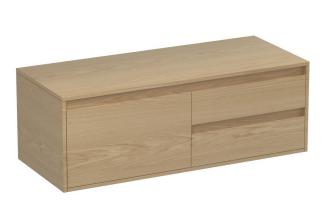

Stanza Legno 1200 3 Drawer Vanity Left

Code: STL120.S3L

Scan to View Product Online

UNIQUE & INSPIRED BATHROOMS