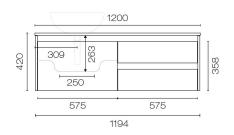

| Brand                   | Progetto                                                                                                                                                                                                                                                                    |
|-------------------------|-----------------------------------------------------------------------------------------------------------------------------------------------------------------------------------------------------------------------------------------------------------------------------|
| Designer                | Plumbline                                                                                                                                                                                                                                                                   |
| Origin                  | New Zealand                                                                                                                                                                                                                                                                 |
| Installation            | Wall Hung                                                                                                                                                                                                                                                                   |
| Width (mm)              | 1200                                                                                                                                                                                                                                                                        |
| Depth (mm)              | 460                                                                                                                                                                                                                                                                         |
| Height (mm)             | 420                                                                                                                                                                                                                                                                         |
| Warranty                | 7 Years                                                                                                                                                                                                                                                                     |
| Taphole                 | None (can be drilled onsite)                                                                                                                                                                                                                                                |
| Cabinet Material        | American Oak Veneer                                                                                                                                                                                                                                                         |
| Vanity Top Material     | Oak Veneer                                                                                                                                                                                                                                                                  |
| Cabinet Internal Colour | From 1st April 2023 when ordering any New Zealand<br>made Progetto vanity, the internal cabinet, drawer<br>runners and waste cut-outs will be Anthracite in colour.                                                                                                         |
| Approx Lead Time        | 9 weeks may apply. Please enquire for accurate leadtime                                                                                                                                                                                                                     |
| Notes                   | Stanza Legno vanities exclude basins which need to be<br>ordered separately - refer to the basin section of this<br>website. The range is suitable for bench mount or inset<br>basins. Tap and waste holes can easily be drilled by the<br>installer using standard holesaw |
| Other Information       | Suits basin mounted above left drawers                                                                                                                                                                                                                                      |