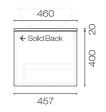

| Brand                   | Progetto                                                                                                                                                                                                                                                                    |
|-------------------------|-----------------------------------------------------------------------------------------------------------------------------------------------------------------------------------------------------------------------------------------------------------------------------|
| Designer                | Plumbline                                                                                                                                                                                                                                                                   |
| Origin                  | New Zealand                                                                                                                                                                                                                                                                 |
| Installation            | Wall Hung                                                                                                                                                                                                                                                                   |
| Width (mm)              | 1200                                                                                                                                                                                                                                                                        |
| Depth (mm)              | 460                                                                                                                                                                                                                                                                         |
| Height (mm)             | 420                                                                                                                                                                                                                                                                         |
| Warranty                | 7 Years                                                                                                                                                                                                                                                                     |
| Taphole                 | None (can be drilled onsite)                                                                                                                                                                                                                                                |
| Cabinet Material        | American Oak Veneer                                                                                                                                                                                                                                                         |
| Vanity Top Material     | Oak Veneer                                                                                                                                                                                                                                                                  |
| Cabinet Internal Colour | From 1st April 2023 when ordering any New Zealand<br>made Progetto vanity, the internal cabinet, drawer<br>runners and waste cut-outs will be Anthracite in colour.                                                                                                         |
| Approx Lead Time        | 9 weeks may apply. Please enquire for accurate leadtime                                                                                                                                                                                                                     |
| Notes                   | Stanza Legno vanities exclude basins which need to be<br>ordered separately - refer to the basin section of this<br>website. The range is suitable for bench mount or inset<br>basins. Tap and waste holes can easily be drilled by the<br>installer using standard holesaw |
| Other Information       | Suits basin mounted above left drawers                                                                                                                                                                                                                                      |