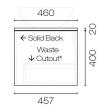

| Brand                   | Progetto                                                                                                                                                                                                                                                                    |
|-------------------------|-----------------------------------------------------------------------------------------------------------------------------------------------------------------------------------------------------------------------------------------------------------------------------|
| Designer                | Plumbline                                                                                                                                                                                                                                                                   |
| Origin                  | New Zealand                                                                                                                                                                                                                                                                 |
| Installation            | Wall Hung                                                                                                                                                                                                                                                                   |
| Width (mm)              | 1200                                                                                                                                                                                                                                                                        |
| Depth (mm)              | 460                                                                                                                                                                                                                                                                         |
| Height (mm)             | 420                                                                                                                                                                                                                                                                         |
| Warranty                | 7 Years                                                                                                                                                                                                                                                                     |
| Taphole                 | None (can be drilled onsite)                                                                                                                                                                                                                                                |
| Cabinet Material        | American Oak Veneer                                                                                                                                                                                                                                                         |
| Vanity Top Material     | Oak Veneer                                                                                                                                                                                                                                                                  |
| Cabinet Internal Colour | From 1st April 2023 when ordering any New Zealand made Progetto vanity, the internal cabinet, drawer runners and waste cut-outs will be Anthracite in colour.                                                                                                               |
| Approx Lead Time        | 9 weeks may apply. Please enquire for accurate leadtime                                                                                                                                                                                                                     |
| Notes                   | Stanza Legno vanities exclude basins which need to be<br>ordered separately - refer to the basin section of this<br>website. The range is suitable for bench mount or inset<br>basins. Tap and waste holes can easily be drilled by the<br>installer using standard holesaw |
| Other Information       | Optional internal drawer available, code: STID \$ 349<br>(without waste cutout) or STIDW \$ 379 (with waste<br>cutout) This is installed when the cabinet is<br>manufactured so needs to be ordered with vanity. Suits<br>one or two basin.                                 |