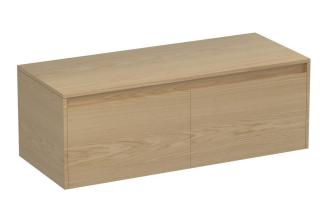

Stanza Legno 1200 2 Drawer Vanity

Code: STL120.S2

Scan to View

UNIQUE & INSPIRED BATHROOMS