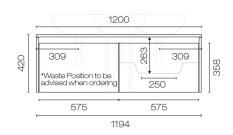

| Brand                   | Progetto                                                                                                                                                                                                                                                                    |
|-------------------------|-----------------------------------------------------------------------------------------------------------------------------------------------------------------------------------------------------------------------------------------------------------------------------|
| Designer                | Plumbline                                                                                                                                                                                                                                                                   |
| Origin                  | New Zealand                                                                                                                                                                                                                                                                 |
| Installation            | Wall Hung                                                                                                                                                                                                                                                                   |
| Width (mm)              | 1200                                                                                                                                                                                                                                                                        |
| Depth (mm)              | 460                                                                                                                                                                                                                                                                         |
| Height (mm)             | 420                                                                                                                                                                                                                                                                         |
| Warranty                | 7 Years                                                                                                                                                                                                                                                                     |
| Taphole                 | None (can be drilled onsite)                                                                                                                                                                                                                                                |
| Cabinet Material        | American Oak Veneer                                                                                                                                                                                                                                                         |
| Vanity Top Material     | Oak Veneer                                                                                                                                                                                                                                                                  |
| Cabinet Internal Colour | From 1st April 2023 when ordering any New Zealand made Progetto vanity, the internal cabinet, drawer runners and waste cut-outs will be Anthracite in colour.                                                                                                               |
| Approx Lead Time        | 9 weeks may apply. Please enquire for accurate leadtime                                                                                                                                                                                                                     |
| Notes                   | Stanza Legno vanities exclude basins which need to be<br>ordered separately - refer to the basin section of this<br>website. The range is suitable for bench mount or inset<br>basins. Tap and waste holes can easily be drilled by the<br>installer using standard holesaw |
| Other Information       | Optional internal drawer available, code: STID \$ 349<br>(without waste cutout) or STIDW \$ 379 (with waste<br>cutout) This is installed when the cabinet is<br>manufactured so needs to be ordered with vanity. Suits<br>one or two basin.                                 |