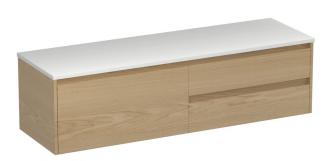

## Stanza Opaco 1500 3 Drawer Vanity Left

Code: STO150.S3L

Progetto **Brand** Designer Plumbline Origin New Zealand Installation Wall Hung Width (mm) 1500 Depth (mm) 460 Height (mm) 420 7 Years Warranty

made Progetto vanity, the internal cabinet, drawer runners and waste cut-outs will be Anthracite in colour.

**Approx Lead Time** 9 weeks may apply. Please enquire for accurate

leadtime

**Notes** Suits basin mounted above left drawer. The range is

suitable for bench mount or inset basins.

**Other Information** Custom paint colour \$POA

Scan to View Product Online