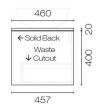

## Stanza Opaco 1500 3 Drawer Vanity Left

Code: STO150.S3L

Progetto **Brand** Designer Plumbline Origin New Zealand Installation Wall Hung Width (mm) 1500 Depth (mm) 460 Height (mm) 420 7 Years Warranty

**Taphole** None (can be drilled onsite with drill bit supplied)

**Cabinet Material** American Oak Veneer

Vanity Top Material Solid Surface

Cabinet Internal Colour From 1st April 2023 when ordering any New Zealand