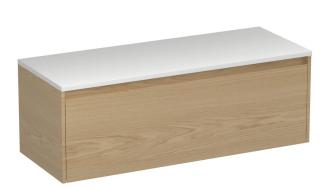

Stanza Opaco 1200 1 Drawer Vanity

Code: STO120.S1

| Brand                   | Progetto                                                                                                                                                                |
|-------------------------|-------------------------------------------------------------------------------------------------------------------------------------------------------------------------|
| Designer                | Plumbline                                                                                                                                                               |
| Origin                  | New Zealand                                                                                                                                                             |
| Installation            | Wall Hung                                                                                                                                                               |
| Width (mm)              | 1200                                                                                                                                                                    |
| Depth (mm)              | 460                                                                                                                                                                     |
| Height (mm)             | 420                                                                                                                                                                     |
| Warranty                | 7 Years                                                                                                                                                                 |
| Taphole                 | None (can be drilled onsite with drill bit supplied)                                                                                                                    |
| Cabinet Material        | American Oak Veneer                                                                                                                                                     |
| Vanity Top Material     | Solid Surface                                                                                                                                                           |
| Cabinet Internal Colour | From 1st April 2023 when ordering any New Zealand made Progetto vanity, the internal cabinet, drawer runners and waste cut-outs will be Anthracite in colour.           |
| Approx Lead Time        | 9 weeks may apply. Please enquire for accurate leadtime                                                                                                                 |
| Notes                   | Specify basin placement when ordering. The range is suitable for bench mount or inset basins. Custom paint colour \$POA                                                 |
| Other Information       | Optional internal drawer available, Code: STIDW \$330<br>(with waste cutout). This is installed when the cabinet is<br>manufactured so needs to be ordered with vanity. |
|                         |                                                                                                                                                                         |