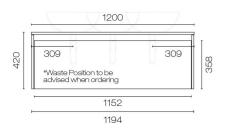

| Brand                   | Progetto                                                                                                                                                                |
|-------------------------|-------------------------------------------------------------------------------------------------------------------------------------------------------------------------|
| Designer                | Plumbline                                                                                                                                                               |
| Origin                  | New Zealand                                                                                                                                                             |
| Installation            | Wall Hung                                                                                                                                                               |
| Width (mm)              | 1200                                                                                                                                                                    |
| Depth (mm)              | 460                                                                                                                                                                     |
| Height (mm)             | 420                                                                                                                                                                     |
| Warranty                | 7 Years                                                                                                                                                                 |
| Taphole                 | None (can be drilled onsite with drill bit supplied)                                                                                                                    |
| Cabinet Material        | American Oak Veneer                                                                                                                                                     |
| Vanity Top Material     | Solid Surface                                                                                                                                                           |
| Cabinet Internal Colour | From 1st April 2023 when ordering any New Zealand made Progetto vanity, the internal cabinet, drawer runners and waste cut-outs will be Anthracite in colour.           |
| Approx Lead Time        | 9 weeks may apply. Please enquire for accurate leadtime                                                                                                                 |
| Notes                   | Specify basin placement when ordering. The range is suitable for bench mount or inset basins. Custom paint colour \$POA                                                 |
| Other Information       | Optional internal drawer available, Code: STIDW \$330<br>(with waste cutout). This is installed when the cabinet is<br>manufactured so needs to be ordered with vanity. |
|                         |                                                                                                                                                                         |