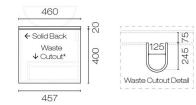

| Brand                   | Progetto                                                                                                                                                                |
|-------------------------|-------------------------------------------------------------------------------------------------------------------------------------------------------------------------|
| Designer                | Plumbline                                                                                                                                                               |
| Origin                  | New Zealand                                                                                                                                                             |
| Installation            | Wall Hung                                                                                                                                                               |
| Width (mm)              | 1200                                                                                                                                                                    |
| Depth (mm)              | 460                                                                                                                                                                     |
| Height (mm)             | 420                                                                                                                                                                     |
| Warranty                | 7 Years                                                                                                                                                                 |
| Taphole                 | None (can be drilled onsite with drill bit supplied)                                                                                                                    |
| Cabinet Material        | American Oak Veneer                                                                                                                                                     |
| Vanity Top Material     | Solid Surface                                                                                                                                                           |
| Cabinet Internal Colour | From 1st April 2023 when ordering any New Zealand made Progetto vanity, the internal cabinet, drawer runners and waste cut-outs will be Anthracite in colour.           |
| Approx Lead Time        | 9 weeks may apply. Please enquire for accurate leadtime                                                                                                                 |
| Notes                   | Specify basin placement when ordering. The range is suitable for bench mount or inset basins. Custom paint colour \$POA                                                 |
| Other Information       | Optional internal drawer available, Code: STIDW \$330<br>(with waste cutout). This is installed when the cabinet is<br>manufactured so needs to be ordered with vanity. |
|                         |                                                                                                                                                                         |