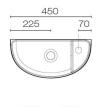

## Lavamani 45 Round Wall Basin

Code: WL1

**Brand** Falper

**Designer** Falper Design + Salvatore Indriolo

Origin Italy
Colour White
Finish Matt

MaterialSolid SurfaceInstallationWall Hung

Width (mm) 450

Depth (mm) 220

Height (mm) 280

Warranty 10 Years

Overflow No

Waste Size 32mm

Waste Included Yes

Taphole 1

Material Ceramilux Solid Surface