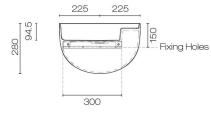

## Lavamani 45 Round Wall Basin

Code: WL1

**Brand** Falper

**Designer** Falper Design + Salvatore Indriolo

Origin Italy
Colour White
Finish Matt

MaterialSolid SurfaceInstallationWall Hung

Width (mm) 450

Depth (mm) 220

Height (mm) 280

Warranty 10 Years

Overflow No

Waste Size 32mm

Waste Included Yes

Taphole 1

Material Ceramilux Solid Surface