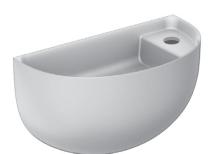

## Lavamani 45 Round Wall Basin

Code: WL1

**Brand** Falper

**Designer** Falper Design + Salvatore Indriolo

Origin Italy
Colour White
Finish Matt

MaterialSolid SurfaceInstallationWall Hung

Width (mm) 450

Depth (mm) 220

Height (mm) 280

Warranty 10 Years

Overflow No

Waste Size 32mm

Waste Included Yes

Taphole 1

Material Ceramilux Solid Surface