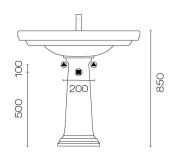

## Canova Royal 90 Basin

Code: 90CV

Catalano **Brand** 

Designer Catalano Design Centre (CDC)

Origin Italy White Colour **Finish** Gloss Material Ceramic

Installation Wall Hung, on Pedestal or Mounted On Vanity Cabinet

Width (mm) 900 Depth (mm) 500 Height (mm) 230 Warranty 15 Years Overflow **Waste Size** 32mm **Waste Included** No **Taphole** 1 or 3 Material Ceramic

Notes CATAglaze Premium Glazing Other Information Chrome towel rail available