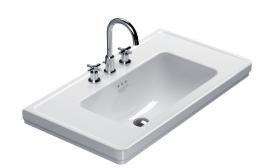

## Canova Royal 90 Basin

Code: 90CV

Catalano **Brand** 

Designer Catalano Design Centre (CDC)

Origin Italy White Colour **Finish** Gloss Material Ceramic

Installation Wall Hung, on Pedestal or Mounted On Vanity Cabinet

## Canova Royal 90 Basin

Code: 90CV