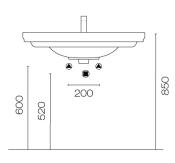

Width (mm) 900 Depth (mm) 500 Height (mm) 230 Warranty 15 Years Overflow **Waste Size** 32mm **Waste Included** No **Taphole** 1 or 3 Material Ceramic

Notes CATAglaze Premium Glazing Other Information Chrome towel rail available