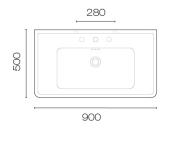

Width (mm) 900 Depth (mm) 500 Height (mm) 230 Warranty 15 Years Overflow **Waste Size** 32mm **Waste Included** No **Taphole** 1 or 3 Material Ceramic

Notes CATAglaze Premium Glazing Other Information Chrome towel rail available