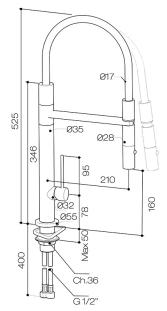

## Oli 316 Flexi Spout Kitchen Mixer

Code: FKM11.BS

Progetto **Brand** Origin Italy Finish Brushed Installation Bench Mount

**WELS Rating** 4 Star Spout Reach (mm) 210 Height (mm) 525 **Bench Hole Size** 35mm **Backflow Preventer** Yes Warranty 20 Years