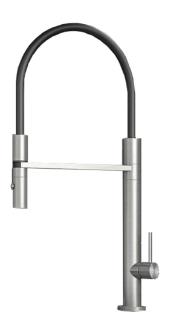

## Oli 316 Flexi Spout Kitchen Mixer

Code: FKM11.BS

Progetto **Brand** Origin Italy Finish Brushed Installation Bench Mount

**WELS Rating** 4 Star Spout Reach (mm) 210 Height (mm) 525 **Bench Hole Size** 35mm **Backflow Preventer** Yes Warranty 20 Years

Material 316 Grade Stainless Steel

Notes 2 spray patterns

Other Information Suitable for indoor or outdoor kitchen

Scan to View