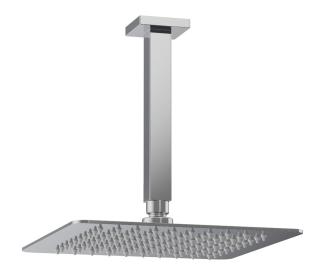

## Como Square Ceiling Mount Rainhead

Code: C250SQC

Brand Progetto
Material Brass

**Installation** Ceiling Mount

WELS Rating 2 Star Showerhead Size 250x250

Water Inlet Requires 1/2 Inch BSPM Wingback

Warranty 15 Years

## Como Square Ceiling Mount Rainhead

Code: C250SQC