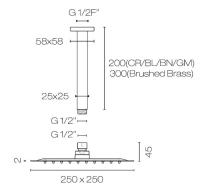

## Como Square Ceiling Mount Rainhead

Code: C250SQC

Brand Progetto
Material Brass

**Installation** Ceiling Mount

WELS Rating 2 Star Showerhead Size 250x250

Water Inlet Requires 1/2 Inch BSPM Wingback

Warranty 15 Years

## Como Square Ceiling Mount Rainhead

Code: C250SQC