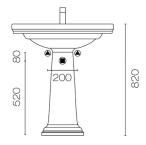

## Canova Royal 75 Basin

Code: 75CV

**Brand** Catalano

**Designer** Catalano Design Centre (CDC)

Origin Italy
Colour White
Finish Gloss
Material Ceramic

**Installation** Wall Hung, on Pedestal or Mounted On Vanity Cabinet

Width (mm) 750 Depth (mm) 500 Height (mm) 180 Warranty 15 Years Overflow **Waste Size** 32mm **Waste Included** No **Taphole** 1 or 3 Material Ceramic

Notes CATAglaze Premium Glazing
Other Information Chrome towel rail available