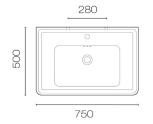

Width (mm) 750 Depth (mm) 500 Height (mm) 180 Warranty 15 Years Overflow **Waste Size** 32mm **Waste Included** No **Taphole** 1 or 3 Material Ceramic

Notes CATAglaze Premium Glazing
Other Information Chrome towel rail available