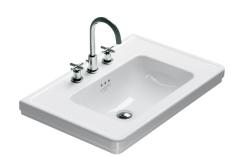

## Canova Royal 75 Basin

Code: 75CV

**Brand** Catalano

**Designer** Catalano Design Centre (CDC)

Origin Italy
Colour White
Finish Gloss
Material Ceramic

**Installation** Wall Hung, on Pedestal or Mounted On Vanity Cabinet

## Canova Royal 75 Basin

Code: 75CV