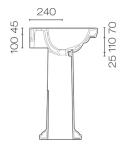

## Canova Royal 75 Basin

Code: 75CV

**Brand** Catalano

**Designer** Catalano Design Centre (CDC)

Origin Italy
Colour White
Finish Gloss
Material Ceramic

**Installation** Wall Hung, on Pedestal or Mounted On Vanity Cabinet

Width (mm) 750 Depth (mm) 500 Height (mm) 180 Warranty 15 Years Overflow **Waste Size** 32mm **Waste Included** No **Taphole** 1 or 3 Material Ceramic

Notes CATAglaze Premium Glazing
Other Information Chrome towel rail available