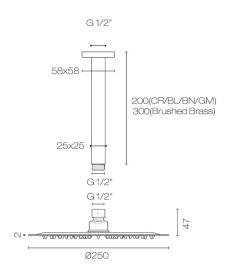

## Como Round Ceiling Mount Rainhead

Code: C250RDC

| Brand           | Progetto                        |
|-----------------|---------------------------------|
| Material        | Brass                           |
| Installation    | Ceiling Mount                   |
| WELS Rating     | 2 Star                          |
| Showerhead Size | Ø250                            |
| Water Inlet     | Requires 1/2 Inch BSPM Wingback |
| Warranty        | 15 Years                        |
| Material        | Brass / Stainless Steel         |