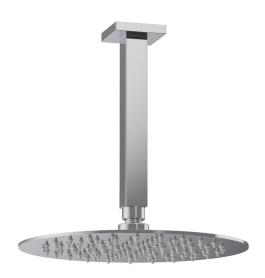

## Como Round Ceiling Mount Rainhead

Code: C250RDC

| Brand           | Progetto                        |
|-----------------|---------------------------------|
| Material        | Brass                           |
| Installation    | Ceiling Mount                   |
| WELS Rating     | 2 Star                          |
| Showerhead Size | Ø250                            |
| Water Inlet     | Requires 1/2 Inch BSPM Wingback |
| Warranty        | 15 Years                        |
| Material        | Brass / Stainless Steel         |