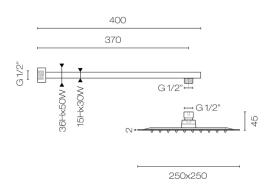

| Como Square Wall Mount Rainhead |  |
|---------------------------------|--|
|                                 |  |

| Brand           | Progetto                |
|-----------------|-------------------------|
| Material        | Brass                   |
| Installation    | Wall Mount              |
| WELS Rating     | 2 Star                  |
| Showerhead Size | 250x250                 |
| Warranty        | 15 Years                |
| Material        | Brass / Stainless Steel |

## Como Square Wall Mount Rainhead

Code: C250SQW