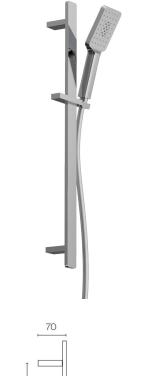

## Como Square Slide Shower

**Code:** C309SQ

| Brand                     | Progetto                                                |
|---------------------------|---------------------------------------------------------|
| Material                  | Brass                                                   |
| Installation              | Wall mount                                              |
| WELS Rating               | 2 Star                                                  |
| Height (mm)               | 700                                                     |
| Handshower Size           | 60x110                                                  |
| <b>Backflow Preventer</b> | Yes                                                     |
| Warranty                  | 15 Years                                                |
| Wall Coupling             | Yes - Requires 1/2" BSPM Wingback                       |
| Material                  | Brass / ABS                                             |
| Notes                     | Hose length - 1.5m                                      |
| Other Information         | Smooth twist-free shower hose. Full brass construction. |

## Como Square Slide Shower

**Code:** C309SQ