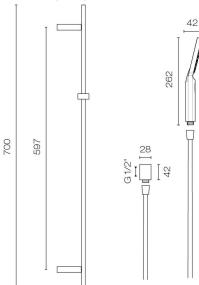

## Como Square Slide Shower

**Code:** C309SQ

| Brand                     | Progetto                                                |
|---------------------------|---------------------------------------------------------|
| Material                  | Brass                                                   |
| Installation              | Wall mount                                              |
| WELS Rating               | 2 Star                                                  |
| Height (mm)               | 700                                                     |
| Handshower Size           | 60x110                                                  |
| <b>Backflow Preventer</b> | Yes                                                     |
| Warranty                  | 15 Years                                                |
| Wall Coupling             | Yes - Requires 1/2" BSPM Wingback                       |
| Material                  | Brass / ABS                                             |
| Notes                     | Hose length - 1.5m                                      |
| Other Information         | Smooth twist-free shower hose. Full brass construction. |

## Como Square Slide Shower

**Code:** C309SQ