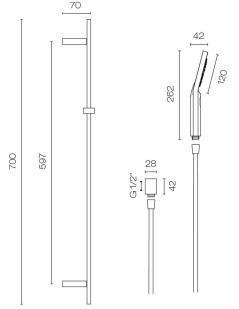

## Como Round Slide Shower

Code: C309RD

Warranty

BrandProgettoMaterialBrassInstallationWall mountWELS Rating2 StarHeight (mm)700Handshower SizeØ120Backflow PreventerYes

Wall Coupling Yes - Requires 1/2" BSPM Wingback

15 Years

Material Brass / ABS

Notes Hose length - 1.5m

**Other Information** Round 120mm handpiece with 3 spray functions. Smooth

twist-free shower hose.

Scan to View Product Online