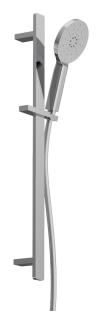

## Como Round Slide Shower

Code: C309RD

Warranty

BrandProgettoMaterialBrassInstallationWall mountWELS Rating2 StarHeight (mm)700Handshower SizeØ120Backflow PreventerYes

Wall Coupling Yes - Requires 1/2" BSPM Wingback

15 Years

Material Brass / ABS

Notes Hose length - 1.5m

**Other Information** Round 120mm handpiece with 3 spray functions. Smooth

twist-free shower hose.

Scan to View Product Online

## Como Round Slide Shower

Code: C309RD