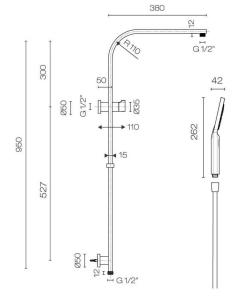

## Como Square Shower Column

**Code:** C7906SQ

BrandProgettoMaterialBrassInstallationWall mountWELS Rating2 StarHeight (mm)950Handshower Size60x110Showerhead Size250x250

Water Inlet Top - Requires 1/2" BSPM Wingback

Backflow PreventerYesWarranty15 YearsMaterialBrass

Notes Hose length - 1.5m

**Other Information** Square handpiece with 3 spray functions. Smooth twist-free

shower hose.

Scan to View Product Online