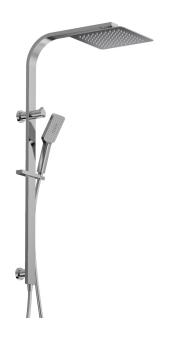

## Como Square Shower Column

**Code:** C7906SQ

BrandProgettoMaterialBrassInstallationWall mountWELS Rating2 StarHeight (mm)950Handshower Size60x110Showerhead Size250x250

Water Inlet Top - Requires 1/2" BSPM Wingback

Backflow PreventerYesWarranty15 YearsMaterialBrass

Notes Hose length - 1.5m

**Other Information** Square handpiece with 3 spray functions. Smooth twist-free

shower hose.

Scan to View Product Online