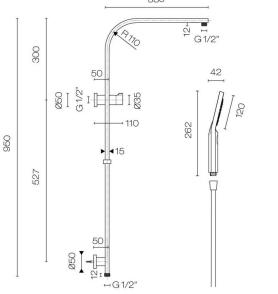

## Como Round Shower Column

Code: C7906RD

| Brand                     | Progetto                                                               |
|---------------------------|------------------------------------------------------------------------|
| Material                  | Brass                                                                  |
| Installation              | Wall mount                                                             |
| WELS Rating               | 2 Star                                                                 |
| Height (mm)               | 950                                                                    |
| Handshower Size           | Ø120                                                                   |
| Showerhead Size           | Ø250                                                                   |
| Water Inlet               | Top - Requires 1/2" BSPM Wingback                                      |
| <b>Backflow Preventer</b> | Yes                                                                    |
| Warranty                  | 15 Years                                                               |
| Material                  | Brass                                                                  |
| Notes                     | Hose length - 1.5m                                                     |
| Other Information         | Round handpiece with 3 spray functions. Smooth twist-free shower hose. |