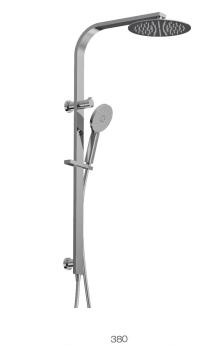

## Como Round Shower Column

Code: C7906RD

| Brand                     | Progetto                                                               |
|---------------------------|------------------------------------------------------------------------|
| Material                  | Brass                                                                  |
| Installation              | Wall mount                                                             |
| WELS Rating               | 2 Star                                                                 |
| Height (mm)               | 950                                                                    |
| Handshower Size           | Ø120                                                                   |
| Showerhead Size           | Ø250                                                                   |
| Water Inlet               | Top - Requires 1/2" BSPM Wingback                                      |
| <b>Backflow Preventer</b> | Yes                                                                    |
| Warranty                  | 15 Years                                                               |
| Material                  | Brass                                                                  |
| Notes                     | Hose length - 1.5m                                                     |
| Other Information         | Round handpiece with 3 spray functions. Smooth twist-free shower hose. |

## Como Round Shower Column

Code: C7906RD