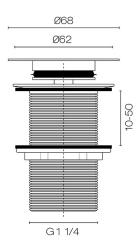

| Progetto Solid Surface Pop Up Basin Waste |  |
|-------------------------------------------|--|
| 32mm No Overflow                          |  |

Code: 900068.SS

| Brand    | Progetto      |
|----------|---------------|
| Colour   | White         |
| Finish   | Matt          |
| Warranty | 1 Year        |
| Material | Solid Surface |

## Progetto Solid Surface Pop Up Basin Waste 32mm No Overflow

Code: 900068.SS