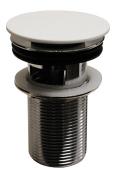

Code: 900067.SS

Brand Progetto

Colour White

Finish Matt

Warranty 1 Year

Material Solid Surface

Notes Includes domed and flush plug

Scan to View Product Online

## Progetto Solid Surface Pop Up Basin Waste 32mm With Overflow

**Code:** 900067.SS