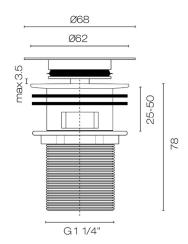

Code: 900067.SS

Brand Progetto

Colour White

Finish Matt

Warranty 1 Year

Material Solid Surface

Notes Includes domed and flush plug

Scan to View Product Online

## Progetto Solid Surface Pop Up Basin Waste 32mm With Overflow

**Code:** 900067.SS