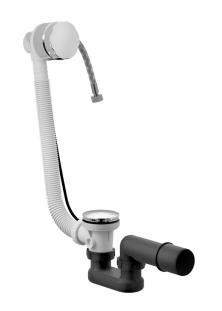

## Buddy Bath Filler, Pop Up Waste With Overflow & Trap

Code: P033

| Brand             | Progetto                                                                                                        |
|-------------------|-----------------------------------------------------------------------------------------------------------------|
| Designer          | Plumbline                                                                                                       |
| Origin            | Italy                                                                                                           |
| Warranty          | 1 Year                                                                                                          |
| Approx Lead Time  | 4-8 weeks may apply for some finishes. Please enquire for accurate leadtime.                                    |
| Notes             | Max bath thickness 6mm for over flow connection. Includes trap.                                                 |
| Other Information | Features integrated bath filler / spout. Suits baths with overflow. Overflow cap turns to open and close waste. |

## Buddy Bath Filler, Pop Up Waste With Overflow & Trap

**Code:** P033