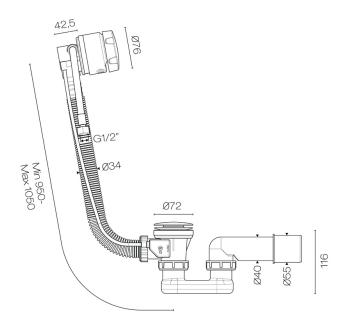

## Buddy Bath Filler, Pop Up Waste With Overflow & Trap

Code: P033

| Brand             | Progetto                                                                                                        |
|-------------------|-----------------------------------------------------------------------------------------------------------------|
| Designer          | Plumbline                                                                                                       |
| Origin            | Italy                                                                                                           |
| Warranty          | 1 Year                                                                                                          |
| Approx Lead Time  | 4-8 weeks may apply for some finishes. Please enquire for accurate leadtime.                                    |
| Notes             | Max bath thickness 6mm for over flow connection. Includes trap.                                                 |
| Other Information | Features integrated bath filler / spout. Suits baths with overflow. Overflow cap turns to open and close waste. |

## Buddy Bath Filler, Pop Up Waste With Overflow & Trap

**Code:** P033