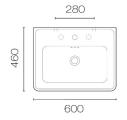

240

165

100

500

35 90 40

■ 200

810

Canova Royal 60 Basin

## Canova Royal 60 Basin

Code: 60CV