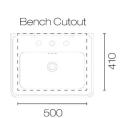

240

165

100

500

35 90 40

■ 200

810

Canova Royal 60 Basin

## Canova Royal 60 Basin

Code: 60CV