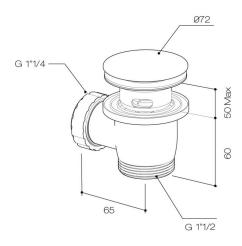

## Buddy Top Fix Pop Up Bath Waste 40mm

Code: P031

Brand Progetto
Designer Plumbline
Origin Italy
Diameter (mm) 72
Warranty 1 Year

**Approx Lead Time** 4-8 weeks may apply for some finishes. Please enquire for

accurate leadtime.

**Notes** Push to open & close waste. Suits baths without overflow,

however can be used with separate overflow kit.

**Other Information** Top fix; waste can be tightened from the top - great for easy

installation on freestanding baths

Scan to View Product Online