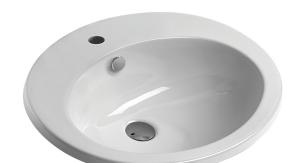

## Pura Ellipse 57 Inset Basin 1 Taphole

Code: ELL57INS

Catalano **Brand** Origin Italy Colour White Finish Gloss Material Ceramic Installation Inset Width (mm) 570 Depth (mm) 470 Height (mm) 180 Warranty 10 Years Overflow Yes **Waste Size** 32mm **Waste Included** No Taphole 1 **Glazed Back** Yes Material Ceramic

## Pura Ellipse 57 Inset Basin 1 Taphole

Code: ELL57INS