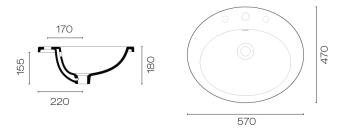

## Pura Ellipse 57 Inset Basin 1 Taphole

Code: ELL57INS

Catalano **Brand** Origin Italy Colour White Finish Gloss Material Ceramic Installation Inset Width (mm) 570 Depth (mm) 470 Height (mm) 180 Warranty 10 Years Overflow Yes **Waste Size** 32mm **Waste Included** No Taphole 1 **Glazed Back** Yes Material Ceramic