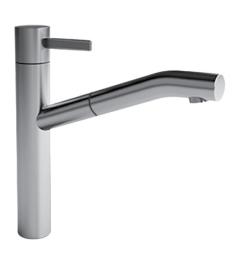

## Fukasawa Kitchen Mixer With Pull Out Spout

Code: A753F

**Brand** Fantini

**Designer** Naoto Fukasawa

**Origin** Italy

**Installation** Bench mount

WELS Rating 4 Star
Spout Reach (mm) 217
Height (mm) 282
Bench Hole Size 35mm
Backflow Preventer Yes
Warranty 20 Years
Cartridge 90008889

## Fukasawa Kitchen Mixer With Pull Out Spout

Code: A753F