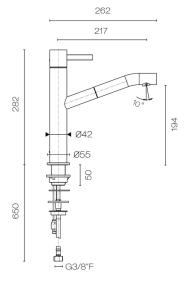

## Fukasawa Kitchen Mixer With Pull Out Spout

Code: A753F

**Brand** Fantini

**Designer** Naoto Fukasawa

**Origin** Italy

**Installation** Bench mount

WELS Rating 4 Star
Spout Reach (mm) 217
Height (mm) 282
Bench Hole Size 35mm
Backflow Preventer Yes
Warranty 20 Years
Cartridge 90008889