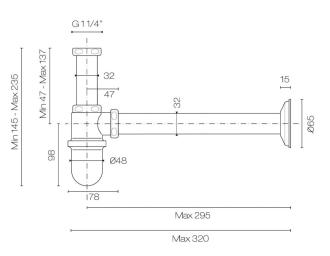

## Nicolazzi Bottle Trap 32mm

Code: 5568B

| Brand            | Nicolazzi                                                                    |
|------------------|------------------------------------------------------------------------------|
| Origin           | Italy                                                                        |
| Depth (mm)       | Max 320                                                                      |
| Height (mm)      | Max 235                                                                      |
| Warranty         | 1 Year                                                                       |
| Material         | Brass                                                                        |
| Approx Lead Time | 4-8 weeks may apply for some finishes. Please enquire for accurate leadtime. |
| Notes            | Excludes waste pipe connector                                                |