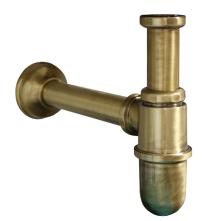

## Nicolazzi Bottle Trap 32mm

Code: 5568B

| Brand            | Nicolazzi                                                                    |
|------------------|------------------------------------------------------------------------------|
| Origin           | Italy                                                                        |
| Depth (mm)       | Max 320                                                                      |
| Height (mm)      | Max 235                                                                      |
| Warranty         | 1 Year                                                                       |
| Material         | Brass                                                                        |
| Approx Lead Time | 4-8 weeks may apply for some finishes. Please enquire for accurate leadtime. |
| Notes            | Excludes waste pipe connector                                                |

## Nicolazzi Bottle Trap 32mm

Code: 5568B