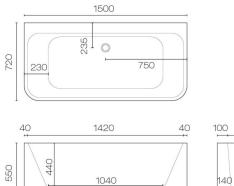

## Pure 1500 Back To Wall Bath

Code: PUR1500BTW

| Brand                  | Progetto                                                                                                                                                                                                                                                                                                                                                                                                                                                                                                                                                                   |
|------------------------|----------------------------------------------------------------------------------------------------------------------------------------------------------------------------------------------------------------------------------------------------------------------------------------------------------------------------------------------------------------------------------------------------------------------------------------------------------------------------------------------------------------------------------------------------------------------------|
| Colour                 | White                                                                                                                                                                                                                                                                                                                                                                                                                                                                                                                                                                      |
| Finish                 | Gloss                                                                                                                                                                                                                                                                                                                                                                                                                                                                                                                                                                      |
| Material               | Acrylic                                                                                                                                                                                                                                                                                                                                                                                                                                                                                                                                                                    |
| Installation           | Back To Wall / Freestanding                                                                                                                                                                                                                                                                                                                                                                                                                                                                                                                                                |
| Width (mm)             | 1500                                                                                                                                                                                                                                                                                                                                                                                                                                                                                                                                                                       |
| Depth (mm)             | 720                                                                                                                                                                                                                                                                                                                                                                                                                                                                                                                                                                        |
| Height (mm)            | 550                                                                                                                                                                                                                                                                                                                                                                                                                                                                                                                                                                        |
| Warranty               | 10 Years                                                                                                                                                                                                                                                                                                                                                                                                                                                                                                                                                                   |
| Overflow               | No                                                                                                                                                                                                                                                                                                                                                                                                                                                                                                                                                                         |
| Waste Size             | 40mm                                                                                                                                                                                                                                                                                                                                                                                                                                                                                                                                                                       |
| Waste Included         | Yes                                                                                                                                                                                                                                                                                                                                                                                                                                                                                                                                                                        |
| Capacity               | 240L                                                                                                                                                                                                                                                                                                                                                                                                                                                                                                                                                                       |
| Material               | Acrylic                                                                                                                                                                                                                                                                                                                                                                                                                                                                                                                                                                    |
| Other Information      | Made from Sanitary grade acrylic                                                                                                                                                                                                                                                                                                                                                                                                                                                                                                                                           |
| Note to the owner/user | <ul> <li>This product is made from a durable &amp; robust material that will give you years of use. However please note the following to avoid damage to your product:</li> <li>After each use thoroughly clean the surface with warm soapy water.</li> <li>Before applying cleaning products to the surface carefully read all instructions first.</li> <li>Do not use products that contain alcohol, bleach, solvents, bath oils/salts, hair dye, abrasives, acetone or citrus based chemicals.</li> <li>Do not allow water temperature to exceed above 55°C.</li> </ul> |