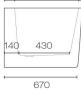

## Pure 1500 Back To Wall Bath

Code: PUR1500BTW

| Brand                  | Progetto                                                                                                                                                                                                                                                                                                                                                                                                                                                                                                                                                                   |
|------------------------|----------------------------------------------------------------------------------------------------------------------------------------------------------------------------------------------------------------------------------------------------------------------------------------------------------------------------------------------------------------------------------------------------------------------------------------------------------------------------------------------------------------------------------------------------------------------------|
| Colour                 | White                                                                                                                                                                                                                                                                                                                                                                                                                                                                                                                                                                      |
| Finish                 | Gloss                                                                                                                                                                                                                                                                                                                                                                                                                                                                                                                                                                      |
| Material               | Acrylic                                                                                                                                                                                                                                                                                                                                                                                                                                                                                                                                                                    |
| Installation           | Back To Wall / Freestanding                                                                                                                                                                                                                                                                                                                                                                                                                                                                                                                                                |
| Width (mm)             | 1500                                                                                                                                                                                                                                                                                                                                                                                                                                                                                                                                                                       |
| Depth (mm)             | 720                                                                                                                                                                                                                                                                                                                                                                                                                                                                                                                                                                        |
| Height (mm)            | 550                                                                                                                                                                                                                                                                                                                                                                                                                                                                                                                                                                        |
| Warranty               | 10 Years                                                                                                                                                                                                                                                                                                                                                                                                                                                                                                                                                                   |
| Overflow               | No                                                                                                                                                                                                                                                                                                                                                                                                                                                                                                                                                                         |
| Waste Size             | 40mm                                                                                                                                                                                                                                                                                                                                                                                                                                                                                                                                                                       |
| Waste Included         | Yes                                                                                                                                                                                                                                                                                                                                                                                                                                                                                                                                                                        |
| Capacity               | 240L                                                                                                                                                                                                                                                                                                                                                                                                                                                                                                                                                                       |
| Material               | Acrylic                                                                                                                                                                                                                                                                                                                                                                                                                                                                                                                                                                    |
| Other Information      | Made from Sanitary grade acrylic                                                                                                                                                                                                                                                                                                                                                                                                                                                                                                                                           |
| Note to the owner/user | <ul> <li>This product is made from a durable &amp; robust material that will give you years of use. However please note the following to avoid damage to your product:</li> <li>After each use thoroughly clean the surface with warm soapy water.</li> <li>Before applying cleaning products to the surface carefully read all instructions first.</li> <li>Do not use products that contain alcohol, bleach, solvents, bath oils/salts, hair dye, abrasives, acetone or citrus based chemicals.</li> <li>Do not allow water temperature to exceed above 55°C.</li> </ul> |