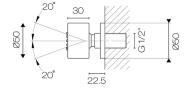

## Young Body Jet

**Code:** 9248

Brand Fantini
Origin Italy

InstallationWall MountWELS Rating3 StarDepth (mm)52

Diameter (mm) 50

**Water Inlet** Requires 1/2" BSPF Wingback

Warranty 20 Years
Material Brass

Approx Lead Time 4-8 weeks may apply for some finishes. Please enquire for

accurate leadtime.

**Notes** Suits mains pressure

Scan to View Product Online

## Young Body Jet

**Code:** 9248