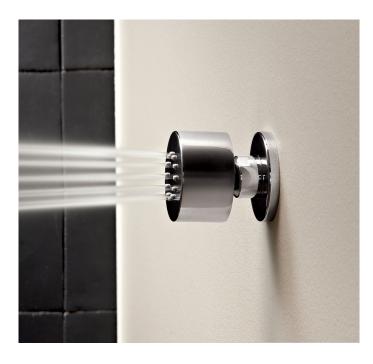

## Young Body Jet

**Code:** 9248

Brand Fantini
Origin Italy

InstallationWall MountWELS Rating3 StarDepth (mm)52

Diameter (mm) 50

**Water Inlet** Requires 1/2" BSPF Wingback

Warranty 20 Years
Material Brass

Approx Lead Time 4-8 weeks may apply for some finishes. Please enquire for

accurate leadtime.

**Notes** Suits mains pressure

Scan to View Product Online

## Young Body Jet

**Code:** 9248