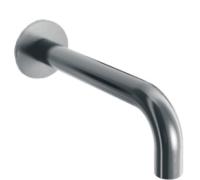

## Fukasawa Wall Mount Bath Spout

**Code:** 8307

**Brand** Fantini

**Designer** Naoto Fukasawa

Origin Italy

**Installation** Wall mount

Spout Reach (mm) 215

Backplate √ò65mm