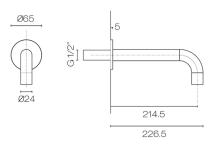

## Fukasawa Wall Mount Bath Spout

**Code:** 8307

**Brand** Fantini

**Designer** Naoto Fukasawa

Origin Italy

**Installation** Wall mount

Spout Reach (mm) 215

Backplate √ò65mm