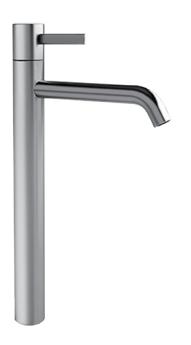

## Fukasawa Vessel Basin Mixer

Code: A706WF

**Brand** Fantini

**Designer** Naoto Fukasawa

Origin Italy

**Installation** Bench mount

WELS Rating 5 Star
Spout Reach (mm) 184
Height (mm) 353
Warranty 20 Years
Waste Included No

## Fukasawa Vessel Basin Mixer

Code: A706WF