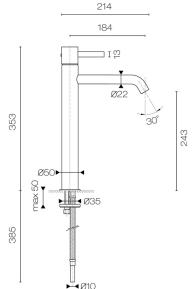

## Fukasawa Vessel Basin Mixer

Code: A706WF

**Brand** Fantini

**Designer** Naoto Fukasawa

Origin Italy

**Installation** Bench mount

WELS Rating 5 Star
Spout Reach (mm) 184
Height (mm) 353
Warranty 20 Years
Waste Included No