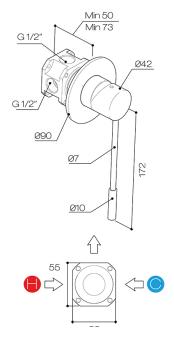

## Buddy Shower Mixer With Medical Lever Handle

Code: CB031L

Progetto **Brand** Designer Plumbline Origin Italy Material Brass Installation Wall mount Backplate 90mm Warranty 15 Years Material Brass

**Other Information** For extra thick wall lining - use Buddy 30mm Shower Extension Kit - Code: CB031.EXT