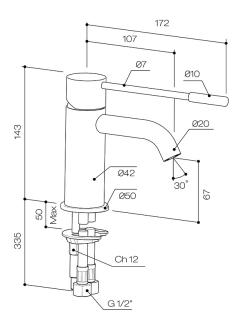

## Buddy Basin Mixer With Medical Lever Handle

Code: CB003CL

BrandProgettoDesignerPlumblineOriginItalyMaterialBrass

**Installation** Bench mount

WELS Rating4 StarSpout Reach (mm)107Height (mm)143Bench Hole Size35mmWarranty15 YearsWaste IncludedNoMaterialBrass