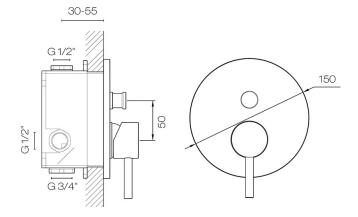

## **Tube Diverter Mixer**

Code: TU2100

Progetto **Brand** Installation Wall mount Backplate 150mm Warranty 15 Years Cartridge 35A Material Brass

Scan to View