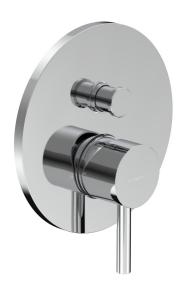

## **Tube Diverter Mixer**

Code: TU2100

Progetto **Brand** Installation Wall mount Backplate 150mm Warranty 15 Years Cartridge 35A Material Brass

Scan to View

## **Tube Diverter Mixer**

Code: TU2100