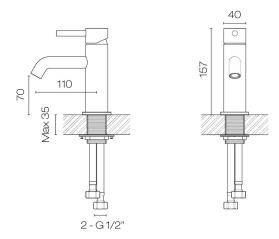

## **Tube Basin Mixer**

Code: TU0100

BrandProgettoInstallationBench mountWELS Rating6 StarSpout Reach (mm)110Height (mm)157Warranty15 YearsWaste IncludedNo

Cartridge 35H (35B)

Material Stainless Steel (304 Grade)