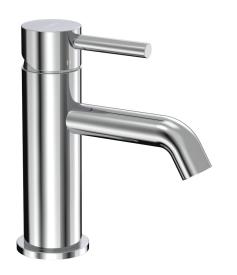

## **Tube Basin Mixer**

Code: TU0100

BrandProgettoInstallationBench mountWELS Rating6 StarSpout Reach (mm)110Height (mm)157Warranty15 YearsWaste IncludedNo

Cartridge 35H (35B)

Material Stainless Steel (304 Grade)

## **Tube Basin Mixer**

Code: TU0100