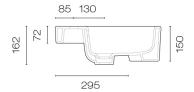

## Evo Round Semi Recessed Basin

Code: EV46SRB

Installation

BrandProgettoOriginTurkeyColourWhiteFinishGlossMaterialCeramic

Width (mm) 454 Height (mm) 150 Diameter (mm) 454 Warranty 10 Years Overflow Yes **Waste Size** 32mm **Waste Included** No Taphole **Glazed Back** Yes Material Ceramic