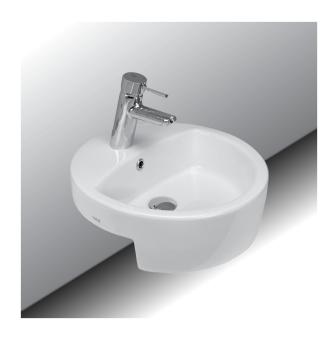

## Evo Round Semi Recessed Basin

Code: EV46SRB

Installation

BrandProgettoOriginTurkeyColourWhiteFinishGlossMaterialCeramic

Width (mm) 454 Height (mm) 150 Diameter (mm) 454 Warranty 10 Years Overflow Yes **Waste Size** 32mm **Waste Included** No Taphole **Glazed Back** Yes Material Ceramic

## Evo Round Semi Recessed Basin

Code: EV46SRB