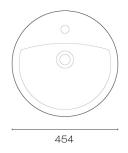

## Evo Round Semi Recessed Basin

Code: EV46SRB

Installation

BrandProgettoOriginTurkeyColourWhiteFinishGlossMaterialCeramic

Width (mm) 454 Height (mm) 150 Diameter (mm) 454 Warranty 10 Years Overflow Yes **Waste Size** 32mm **Waste Included** No Taphole **Glazed Back** Yes Material Ceramic