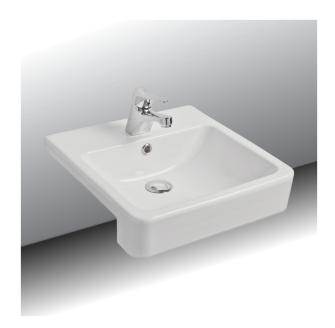

## Evo Square Semi Recessed Basin

Code: EV45SRB

Progetto **Brand** Origin Turkey Colour White Finish Gloss Material Ceramic Installation Semi Recessed

Width (mm) 450 Depth (mm) 450 Height (mm) 105 Warranty 10 Years Overflow Yes **Waste Size** 32mm **Waste Included** No Taphole **Glazed Back** Yes Material Ceramic

## Evo Square Semi Recessed Basin

Code: EV45SRB