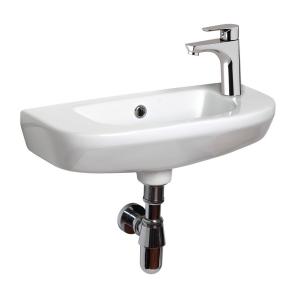

## Evo 50 Round Basin

Code: EV50RB

| Brand          | Progetto         |
|----------------|------------------|
| Colour         | White            |
| Finish         | Gloss            |
| Material       | Ceramic          |
| Installation   | Wall Hung        |
| Width (mm)     | 500              |
| Depth (mm)     | 225              |
| Height (mm)    | 155              |
| Warranty       | 10 Years         |
| Overflow       | Yes              |
| Waste Size     | 32mm             |
| Waste Included | No               |
| Taphole        | 1 (RH Side Only) |
| Material       | Ceramic          |
|                |                  |

## Evo 50 Round Basin

Code: EV50RB