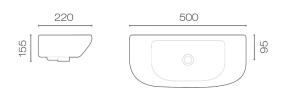

## Evo 50 Round Basin

Code: EV50RB

| Brand          | Progetto         |
|----------------|------------------|
| Colour         | White            |
| Finish         | Gloss            |
| Material       | Ceramic          |
| Installation   | Wall Hung        |
| Width (mm)     | 500              |
| Depth (mm)     | 225              |
| Height (mm)    | 155              |
| Warranty       | 10 Years         |
| Overflow       | Yes              |
| Waste Size     | 32mm             |
| Waste Included | No               |
| Taphole        | 1 (RH Side Only) |
| Material       | Ceramic          |
|                |                  |

## Evo 50 Round Basin

Code: EV50RB