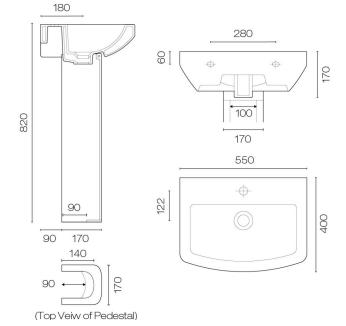

## Evo 55 Round Basin & Pedestal

Code: EV55RBP

| Brand          | Progetto |
|----------------|----------|
| Origin         | Turkey   |
| Colour         | White    |
| Finish         | Gloss    |
| Material       | Ceramic  |
| Width (mm)     | 550      |
| Depth (mm)     | 400      |
| Height (mm)    | 820      |
| Warranty       | 10 Years |
| Overflow       | Yes      |
| Waste Size     | 32mm     |
| Waste Included | No       |
| Taphole        | 1        |
| Material       | Ceramic  |