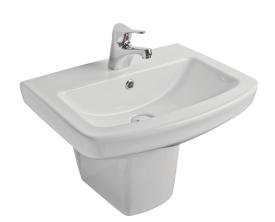

## Evo 55 Round Basin & Shroud

Code: EV55RBS

Evo 55 Round Basin & Shroud code: EV55RBS

| Brand             | Progetto                                             |
|-------------------|------------------------------------------------------|
| Origin            | Turkey                                               |
| Colour            | White                                                |
| Finish            | Gloss                                                |
| Material          | Ceramic                                              |
| Installation      | Wall Hung                                            |
| Width (mm)        | 550                                                  |
| Depth (mm)        | 400                                                  |
| Height (mm)       | 380                                                  |
| Warranty          | 10 Years                                             |
| Overflow          | Yes                                                  |
| Waste Size        | 32mm                                                 |
| Waste Included    | No                                                   |
| Taphole           | 1                                                    |
| Material          | Ceramic                                              |
| Other Information | Complies with NZS /121:2001 for accessible bathrooms |