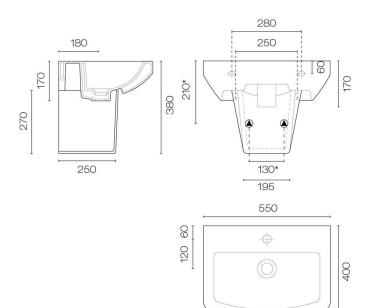

Evo 55 Round Basin & Shroud code: EV55RBS

| Brand             | Progetto                                             |
|-------------------|------------------------------------------------------|
| Origin            | Turkey                                               |
| Colour            | White                                                |
| Finish            | Gloss                                                |
| Material          | Ceramic                                              |
| Installation      | Wall Hung                                            |
| Width (mm)        | 550                                                  |
| Depth (mm)        | 400                                                  |
| Height (mm)       | 380                                                  |
| Warranty          | 10 Years                                             |
| Overflow          | Yes                                                  |
| Waste Size        | 32mm                                                 |
| Waste Included    | No                                                   |
| Taphole           | 1                                                    |
| Material          | Ceramic                                              |
| Other Information | Complies with NZS /121:2001 for accessible bathrooms |

Other Information Complies with NZS 4121:2001 for accessible bathrooms

Scan to View Product Online

UNIQUE & INSPIRED BATHROOMS

Recommended Water Inlet Position

www.plumbline.co.nz | 04 568 9898 | sales@plumbline.co.nz 1 Antilles PI, Grenada Village, Wellington, NZ NZBN: 9429036110377 Dimensions are approximate. Information provided on this data sheet is representative of the actual product available at the time of printing. Due to our policy of continuous product development, the designs and specifications depicted are subject to change without notice. | \*Warranty: Refer to plumbline.co.nz/warranty-information for full details.