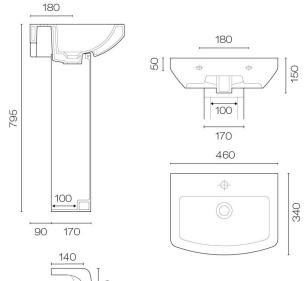

## Evo 46 Round Basin & Pedestal

Code: EV46RBP

| Brand          | Progetto |
|----------------|----------|
| Origin         | Turkey   |
| Colour         | White    |
| Finish         | Gloss    |
| Material       | Ceramic  |
| Width (mm)     | 460      |
| Depth (mm)     | 340      |
| Height (mm)    | 795      |
| Warranty       | 10 Years |
| Overflow       | Yes      |
| Waste Size     | 32mm     |
| Waste Included | No       |
| Taphole        | 1        |
| Material       | Ceramic  |