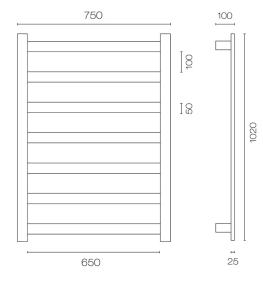

## Hybrid 7 Bar Low Voltage Heated Towel Ladder 102 X 75cm

Code: HYH102.75

| Brand             | Avenir                                                                                                                                                                           |
|-------------------|----------------------------------------------------------------------------------------------------------------------------------------------------------------------------------|
| Origin            | Australia                                                                                                                                                                        |
| IP Rating         | IPX5                                                                                                                                                                             |
| Watts / Voltage   | 111W / 24V                                                                                                                                                                       |
| Width (mm)        | 750                                                                                                                                                                              |
| Depth (mm)        | 100                                                                                                                                                                              |
| Height (mm)       | 1020                                                                                                                                                                             |
| Warranty          | 10 Years                                                                                                                                                                         |
| Material          | Stainless Steel                                                                                                                                                                  |
| Approx Lead Time  | 4-8 weeks may apply for some finishes. Please enquire for accurate leadtime.                                                                                                     |
| Notes             | Provision must be made for a serviceable location of the transformer. Energy efficient; heats only the horizontal rails, saving up to 25% energy use                             |
| Other Information | Hybrid Heated Towel Ladders come standard with a transformer and MDF mounting template. Electrical connection can be made through any leg of the ladder. No inwall kit required. |