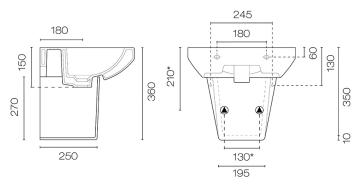

## Evo 46 Round Basin & Shroud

Code: EV46RBS

| Brand             | Progetto                                             |
|-------------------|------------------------------------------------------|
| Origin            | Turkey                                               |
| Colour            | White                                                |
| Finish            | Gloss                                                |
| Material          | Ceramic                                              |
| Installation      | Wall Hung                                            |
| Width (mm)        | 460                                                  |
| Depth (mm)        | 340                                                  |
| Height (mm)       | 360                                                  |
| Warranty          | 10 Years                                             |
| Overflow          | Yes                                                  |
| Waste Size        | 32mm                                                 |
| Waste Included    | No                                                   |
| Taphole           | 1                                                    |
| Material          | Ceramic                                              |
| Other Information | Complies with NZS 4121:2001 for accessible bathrooms |