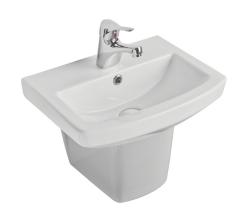

## Evo 46 Round Basin & Shroud

Code: EV46RBS

| Brand             | Progetto                                             |
|-------------------|------------------------------------------------------|
| Origin            | Turkey                                               |
| Colour            | White                                                |
| Finish            | Gloss                                                |
| Material          | Ceramic                                              |
| Installation      | Wall Hung                                            |
| Width (mm)        | 460                                                  |
| Depth (mm)        | 340                                                  |
| Height (mm)       | 360                                                  |
| Warranty          | 10 Years                                             |
| Overflow          | Yes                                                  |
| Waste Size        | 32mm                                                 |
| Waste Included    | No                                                   |
| Taphole           | 1                                                    |
| Material          | Ceramic                                              |
| Other Information | Complies with NZS 4121:2001 for accessible bathrooms |

## Evo 46 Round Basin & Shroud

Code: EV46RBS