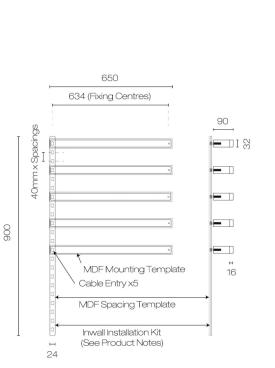

## Cubo 65 Heated Towel Rail

**Code:** TRH3.65

| Brand             | Avenir                                                                                                                  |
|-------------------|-------------------------------------------------------------------------------------------------------------------------|
| Origin            | Australia                                                                                                               |
| Installation      | Wall mount                                                                                                              |
| IP Rating         | IPX5                                                                                                                    |
| Watts / Voltage   | 14W / 12V                                                                                                               |
| Wet Area Suitable | Yes                                                                                                                     |
| Width (mm)        | 650                                                                                                                     |
| Depth (mm)        | 90                                                                                                                      |
| Height (mm)       | 32                                                                                                                      |
| Warranty          | 10 Years                                                                                                                |
| Material          | Stainless Steel                                                                                                         |
| Approx Lead Time  | 3-4 weeks may apply for some finishes. Please enquire for accurate lead time.                                           |
| Notes             | Requires Inwall Kit/Transformer (Code: TRCF105) \$299.<br>Optional Timer available. Concealed wiring through either leg |
| Other Information | Max 5 rails per transformer. Includes MDF mounting template & drill bits. Replaceable heating elements.                 |