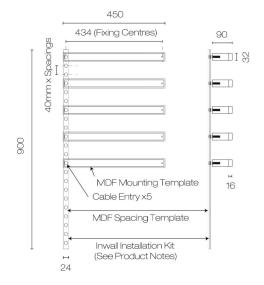

## Cubo 45 Heated Towel Rail

Code: TRH3.45

Warranty

Avenir **Brand** Origin Australia Installation Wall mount **IP Rating** IPX5 Watts / Voltage 10W / 12V **Wet Area Suitable** Yes Width (mm) 450 Depth (mm) 90 Height (mm) 32

**Other Information** Max 5 rails per transformer. Includes MDF mounting

template & drill bits. Replaceable heating elements.

Scan to View **Product Online** 