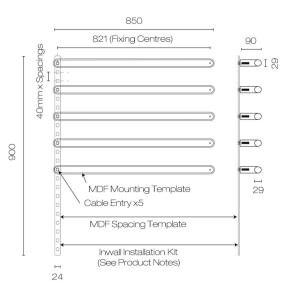

Code: TRH1.85

| Brand             | Avenir                                                                                                                  |
|-------------------|-------------------------------------------------------------------------------------------------------------------------|
| Origin            | Australia                                                                                                               |
| Installation      | Wall mount                                                                                                              |
| IP Rating         | IPX5                                                                                                                    |
| Watts / Voltage   | 18W / 12V                                                                                                               |
| Wet Area Suitable | Yes                                                                                                                     |
| Width (mm)        | 850                                                                                                                     |
| Depth (mm)        | 90                                                                                                                      |
| Height (mm)       | 29                                                                                                                      |
| Warranty          | 10 Years                                                                                                                |
| Material          | Stainless Steel                                                                                                         |
| Approx Lead Time  | 3-4 weeks may apply for some finishes. Please enquire for accurate lead time.                                           |
| Notes             | Requires Inwall Kit/Transformer (Code: TRCF105) \$299.<br>Optional Timer available. Concealed wiring through either leg |
| Other Information | Max 5 rails per transformer. Includes MDF mounting template & drill bits. Replaceable heating elements.                 |