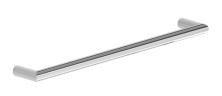

## Solo 65 Heated Towel Rail

Code: TRH1.65

Material

Avenir **Brand** Origin Australia Installation Wall mount **IP Rating** IPX5 Watts / Voltage 14W / 12V Wet Area Suitable Yes Width (mm) 650 Depth (mm) 90 Height (mm) 29 Warranty 10 Years