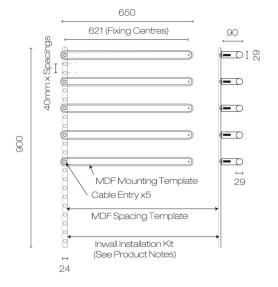

## Solo 65 Heated Towel Rail

Code: TRH1.65

Material

Avenir **Brand** Origin Australia Installation Wall mount **IP Rating** IPX5 Watts / Voltage 14W / 12V Wet Area Suitable Yes Width (mm) 650 Depth (mm) 90 Height (mm) 29 Warranty 10 Years

**Other Information** Max 5 rails per transformer. Includes MDF mounting

template & drill bits. Replaceable heating elements.

Scan to View Product Online