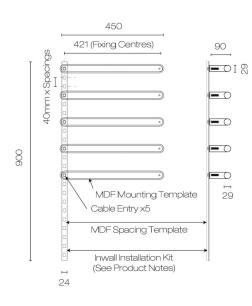

Code: TRH1.45

| Brand             | Avenir                                                                                                                  |
|-------------------|-------------------------------------------------------------------------------------------------------------------------|
| Origin            | Australia                                                                                                               |
| Installation      | Wall mount                                                                                                              |
| IP Rating         | IPX5                                                                                                                    |
| Watts / Voltage   | 10W / 12V                                                                                                               |
| Wet Area Suitable | Yes                                                                                                                     |
| Width (mm)        | 450                                                                                                                     |
| Depth (mm)        | 90                                                                                                                      |
| Height (mm)       | 29                                                                                                                      |
| Warranty          | 10 Years                                                                                                                |
| Material          | Stainless Steel                                                                                                         |
| Approx Lead Time  | 3-4 weeks may apply for some finishes. Please enquire for accurate lead time.                                           |
| Notes             | Requires Inwall Kit/Transformer (Code: TRCF105) \$299.<br>Optional Timer available. Concealed wiring through either leg |
| Other Information | Max 5 rails per transformer. Includes MDF mounting template & drill bits. Replaceable heating elements.                 |