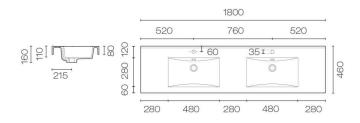

## Future 1800 Double Vanity Top

Code: FU1800DB

| Brand          | Progetto                         |
|----------------|----------------------------------|
| Colour         | White                            |
| Finish         | Gloss                            |
| Material       | Gloss Composite                  |
| Installation   | Mounted on top of vanity cabinet |
| Width (mm)     | 1800                             |
| Depth (mm)     | 460                              |
| Height (mm)    | 80                               |
| Warranty       | 7 Years                          |
| Overflow       | Yes                              |
| Waste Size     | 32mm                             |
| Waste Included | No                               |
| Taphole        | 2                                |
| Material       | Gloss Composite                  |
|                |                                  |

## Future 1800 Double Vanity Top

**Code:** FU1800DB