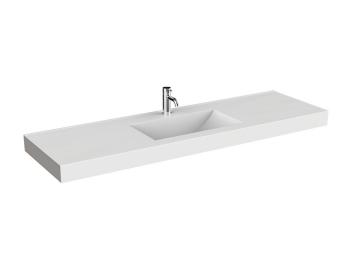

## Future 1500 Vanity Top

Code: FU1500B

| Brand          | Progetto                         |
|----------------|----------------------------------|
| Colour         | White                            |
| Finish         | Gloss                            |
| Material       | Gloss Composite                  |
| Installation   | Mounted on top of vanity cabinet |
| Width (mm)     | 1500                             |
| Depth (mm)     | 460                              |
| Height (mm)    | 80                               |
| Warranty       | 7 Years                          |
| Overflow       | Yes                              |
| Waste Size     | 32mm                             |
| Waste Included | No                               |
| Taphole        | 1                                |
| Material       | Gloss Composite                  |

## Future 1500 Vanity Top

**Code:** FU1500B