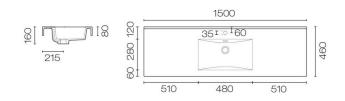

## Future 1500 Vanity Top

Code: FU1500B

| Brand          | Progetto                         |
|----------------|----------------------------------|
| Colour         | White                            |
| Finish         | Gloss                            |
| Material       | Gloss Composite                  |
| Installation   | Mounted on top of vanity cabinet |
| Width (mm)     | 1500                             |
| Depth (mm)     | 460                              |
| Height (mm)    | 80                               |
| Warranty       | 7 Years                          |
| Overflow       | Yes                              |
| Waste Size     | 32mm                             |
| Waste Included | No                               |
| Taphole        | 1                                |
| Material       | Gloss Composite                  |