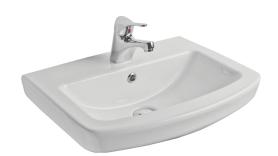

## Evo 55 Round Basin

Code: EV55RB

| Brand          | Progetto  |
|----------------|-----------|
| Origin         | Turkey    |
| Colour         | White     |
| Finish         | Gloss     |
| Material       | Ceramic   |
| Installation   | Wall Hung |
| Width (mm)     | 550       |
| Depth (mm)     | 400       |
| Height (mm)    | 170       |
| Warranty       | 10 Years  |
| Overflow       | Yes       |
| Waste Size     | 32mm      |
| Waste Included | No        |
| Taphole        | 1         |
| Material       | Ceramic   |

## Evo 55 Round Basin

Code: EV55RB