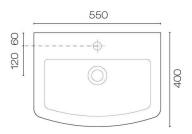

## Evo 55 Round Basin

Code: EV55RB

| Brand          | Progetto  |
|----------------|-----------|
| Origin         | Turkey    |
| Colour         | White     |
| Finish         | Gloss     |
| Material       | Ceramic   |
| Installation   | Wall Hung |
| Width (mm)     | 550       |
| Depth (mm)     | 400       |
| Height (mm)    | 170       |
| Warranty       | 10 Years  |
| Overflow       | Yes       |
| Waste Size     | 32mm      |
| Waste Included | No        |
| Taphole        | 1         |
| Material       | Ceramic   |