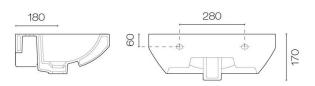

## Evo 55 Round Basin

Code: EV55RB

| Brand          | Progetto  |
|----------------|-----------|
| Origin         | Turkey    |
| Colour         | White     |
| Finish         | Gloss     |
| Material       | Ceramic   |
| Installation   | Wall Hung |
| Width (mm)     | 550       |
| Depth (mm)     | 400       |
| Height (mm)    | 170       |
| Warranty       | 10 Years  |
| Overflow       | Yes       |
| Waste Size     | 32mm      |
| Waste Included | No        |
| Taphole        | 1         |
| Material       | Ceramic   |