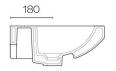

Evo 46 Round Basin

Code: EV46RB

UNIQUE & INSPIRED BATHROOMS

I

www.plumbline.co.nz | 04 568 9898 | sales@plumbline.co.nz 1 Antilles PI, Grenada Village, Wellington, NZ NZBN: 9429036110377

Dimensions are approximate. Information provided on this data sheet is representative of the actual product available at the time of printing. Due to our policy of continuous product development, the designs and specifications depicted are subject to change without notice. | \*Warranty: Refer to plumbline.co.nz/warranty-information for full details.

## Evo 46 Round Basin

Code: EV46RB