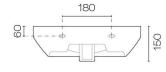

Evo 46 Round Basin

Code: EV46RB

UNIQUE & INSPIRED BATHROOMS

I

www.plumbline.co.nz | 04 568 9898 | sales@plumbline.co.nz 1 Antilles PI, Grenada Village, Wellington, NZ NZBN: 9429036110377

Dimensions are approximate. Information provided on this data sheet is representative of the actual product available at the time of printing. Due to our policy of continuous product development, the designs and specifications depicted are subject to change without notice. | \*Warranty: Refer to plumbline.co.nz/warranty-information for full details.

## Evo 46 Round Basin

Code: EV46RB