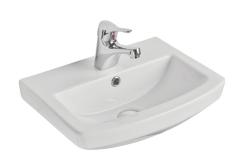

Evo 46 Round Basin

Code: EV46RB

UNIQUE & INSPIRED BATHROOMS

I

www.plumbline.co.nz | 04 568 9898 | sales@plumbline.co.nz 1 Antilles PI, Grenada Village, Wellington, NZ NZBN: 9429036110377

Dimensions are approximate. Information provided on this data sheet is representative of the actual product available at the time of printing. Due to our policy of continuous product development, the designs and specifications depicted are subject to change without notice. | \*Warranty: Refer to plumbline.co.nz/warranty-information for full details.

## Evo 46 Round Basin

Code: EV46RB