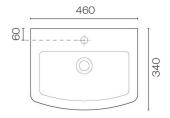

Evo 46 Round Basin

Code: EV46RB











UNIQUE & INSPIRED BATHROOMS

I

www.plumbline.co.nz | 04 568 9898 | sales@plumbline.co.nz 1 Antilles PI, Grenada Village, Wellington, NZ NZBN: 9429036110377

Dimensions are approximate. Information provided on this data sheet is representative of the actual product available at the time of printing. Due to our policy of continuous product development, the designs and specifications depicted are subject to change without notice. | \*Warranty: Refer to plumbline.co.nz/warranty-information for full details.

## Evo 46 Round Basin

Code: EV46RB

## **Building Product Information Requirements (BPIR)**

| Manufacturer                 | Plumbline