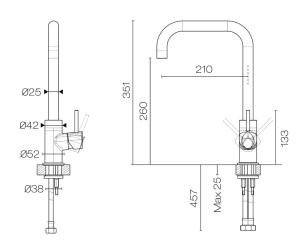

## Coastline Outdoor Kitchen Mixer

**Code:** CL205.316

| Brand             | Progetto                                                                                                              |
|-------------------|-----------------------------------------------------------------------------------------------------------------------|
| Finish            | Brushed                                                                                                               |
| Installation      | Bench mount                                                                                                           |
| WELS Rating       | 3 Star                                                                                                                |
| Spout Reach (mm)  | 210                                                                                                                   |
| Height (mm)       | 351                                                                                                                   |
| Bench Hole Size   | 35mm                                                                                                                  |
| Warranty          | 5 Years                                                                                                               |
| Material          | 316 Grade Stainless Steel                                                                                             |
| Notes             | Can be installed outdoors or indoors. Constructed from 316 marine grade stainless steel using single cast technology. |
| Other Information | Suits mains pressure. Non-corrosive, resistant to rust, easy clean                                                    |