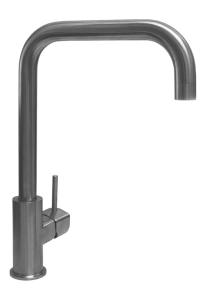

## Coastline Outdoor Kitchen Mixer

**Code:** CL205.316

| Brand             | Progetto                                                                                                              |
|-------------------|-----------------------------------------------------------------------------------------------------------------------|
| Finish            | Brushed                                                                                                               |
| Installation      | Bench mount                                                                                                           |
| WELS Rating       | 3 Star                                                                                                                |
| Spout Reach (mm)  | 210                                                                                                                   |
| Height (mm)       | 351                                                                                                                   |
| Bench Hole Size   | 35mm                                                                                                                  |
| Warranty          | 5 Years                                                                                                               |
| Material          | 316 Grade Stainless Steel                                                                                             |
| Notes             | Can be installed outdoors or indoors. Constructed from 316 marine grade stainless steel using single cast technology. |
| Other Information | Suits mains pressure. Non-corrosive, resistant to rust, easy clean                                                    |